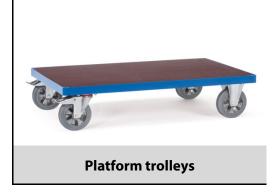

## **Construction:**

Modular System: The Super-Multivario-Transporter is especially designed for heavy loads. High-quality elasticated solid-rubber wheels and hubs with ball bearings guarantee an extreme manoeuvrability and a smooth run. Steel tube and sectional steel welded, powder coated, blue RAL 5007. Platforms and 1 end made of antislip waterproof plywood boards (insert type of board). 2 swivel and 2 fixed-wheel castors, elasticated solid rubber tyres, blue-grey "trackless", hubs with ball bearings. Swivel castors with wheel locks, according to the European Standard EN 1757-3 (safety of platform trolleys).

## **Technical details:**

| Capacity              | 1200 kg                       |
|-----------------------|-------------------------------|
| Loading height        | 283 mm                        |
| Platform size         | 1600 x 800 L x W mm           |
| Outside dimension     | 1676 x 800 x 283 L x W x H mm |
| Wheels                | Elastic 200 x 50 mm           |
| net weight            | 56 kg                         |
|                       |                               |
| Country of origin     | Germany                       |
| Customs tariff number | 8716800000                    |
| Warranty              | 10 years                      |
| EAN-Code              | 4017976125954                 |
| Order number          | 12595                         |