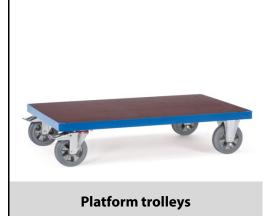

## **Construction:**

Modular System: The Super-Multivario-Transporter is especially designed for heavy loads. High-quality elasticated solid-rubber wheels and hubs with ball bearings guarantee an extreme manoeuvrability and a smooth run. Steel tube and sectional steel welded, powder coated, blue RAL 5007. Platforms and 1 end made of antislip waterproof plywood boards (insert type of board). 2 swivel and 2 fixed-wheel castors, elasticated solid rubber tyres, blue-grey "trackless", hubs with ball bearings. Swivel castors with wheel locks, according to the European Standard EN 1757-3 (safety of platform trolleys).

| Capacity              | 1200 kg                       |
|-----------------------|-------------------------------|
| Loading height        | 283 mm                        |
| Platform size         | 2000 x 800 L x W mm           |
| Outside dimension     | 2076 x 800 x 283 L x W x H mm |
| Wheels                | Elastic 200 x 50 mm           |
| net weight            | 86 kg                         |
|                       |                               |
|                       |                               |
| Country of origin     | Germany                       |
| Customs tariff number | 8716800000                    |
| Warranty              | 10 years                      |
| EAN-Code              | 4017976125961                 |
| Order number          | 12596                         |