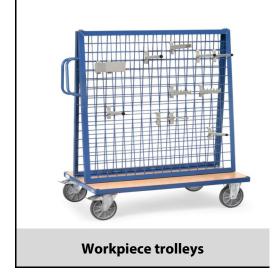

## **Construction:**

Sectional steel, with welded wire lattice 75 x 75 mm, powder coated, blue RAL 5007. Continuous platform of derived timber material board, surface beech grain. Wheels: 2 swivel and 2 fixed-wheel castors, TPE tyres, hubs with groove ball bearing. Swivel castors with wheel lock. Height of superstructure 1250 mm. Total height 1536 mm. Wire lattice frame inclined at 11%.

## **Technical details:**

| Capacity              | 600 kg                         |
|-----------------------|--------------------------------|
| Platform size         | 1200 x 800 L x W mm            |
| Outside dimension     | 1372 x 809 x 1536 L x W x H mm |
| Wheels                | TPE 200 x 40 mm                |
| net weight            | 90 kg                          |
|                       |                                |
|                       |                                |
|                       |                                |
| Country of origin     | Germany                        |
| Customs tariff number | 8716800000                     |
| Warranty              | 10 years                       |
| EAN-Code              | 4017976013015                  |
| Order number          | 1301                           |