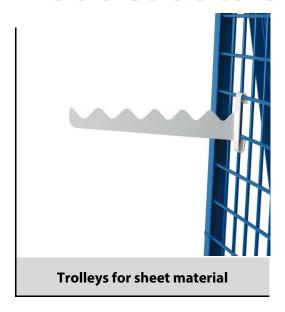

## **Construction:**

Welded profile steel and steel tube. Anti-skid loading platform of waterproof plywood. Rhombic wheel arrangement, extremely manoeuvrable, can turn in its own length. 2 swivel and 2 fixed-wheel castors, TPE tyres, hubs with groove ball bearing. Swivel castors with wheel locks, according to the European Standard EN 1757-3 (safety of platform trolleys).