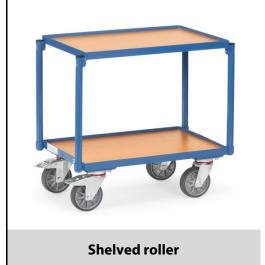

## **Construction:**

Compatible for Euro boxes 600 x 400 mm, powder coated blue RAL 5007. Roller with 2 platforms. Both platforms of derived timber material board housed in frames, rim 10 mm high. Clearance between platforms 390 mm, total height 630 mm. 4 swivel castors, TPE tyres, hubs with groove ball bearing. 2 swivel castors with wheel locks, according to European Standard EN 1757-3 (safety of platform trolleys). Flat packed delivery.

**Technical details:** 

| Capacity              | 250 kg             |
|-----------------------|--------------------|
| Loading height        | 194, 623 mm        |
| Platform size         | 605 x 405 L x W mm |
| Wheels                | TPE 125 x 32 mm    |
| net weight            | 17 kg              |
|                       |                    |
|                       |                    |
|                       |                    |
| Country of origin     | Germany            |
| Customs tariff number | 8716800000         |
| Warranty              | 10 years           |
| EAN-Code              | 4017976213545      |
| Order number          | 13540              |