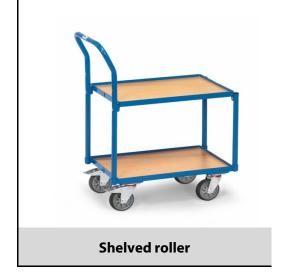

## **Construction:**

Compatible for Euro boxes 600 x 400 mm, powder-coated blue RAL 5007. Roller with 2 platforms. Both platforms of derived timber material board housed in frames, rim 10 mm high. Clearance between platforms 390 mm, total height 630 mm. 4 swivel castors, TPE tyres, hubs with groove ball bearing. 2 swivel castors with wheel locks, according to European Standard EN 1757-3 (safety of platform trolleys).

## **Technical details:**

| Capacity              | 250 kg             |
|-----------------------|--------------------|
| Loading height        | 194, 623 mm        |
| Platform size         | 605 x 405 L x W mm |
| Wheels                | TPE 125 x 32 mm    |
| net weight            | 18 kg              |
|                       |                    |
|                       |                    |
|                       |                    |
| Country of origin     | Germany            |
| Customs tariff number | 8716800000         |
| Warranty              | 10 years           |
| EAN-Code              | 4017976135403      |
| Order number          | 135400             |