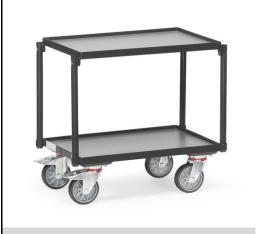

## **Construction:**

Compatible for Euro boxes 600 x 400 mm, powder coated anthracite grey RAL 7016. Roller with 2 platforms. Both platforms of derived timber material board housed in frames, rim 10 mm high. Clearance between platforms 390 mm, total height 630 mm. 4 swivel castors, TPE tyres, hubs with groove ball bearing. 2 swivel castors with wheel locks, according to European Standard EN 1757-3 (safety of platform trolleys). Flat packed delivery.

## Technical details:

| Capacity              | 250 kg             |
|-----------------------|--------------------|
| Loading height        | 194, 623 mm        |
| Platform size         | 605 x 405 L x W mm |
| Wheels                | TPE 125 x 32 mm    |
| net weight            | 17 kg              |
|                       |                    |
|                       |                    |
|                       |                    |
| Country of origin     | Germany            |
| Customs tariff number | 8716800000         |
| Warranty              | 10 years           |
| EAN-Code              | 4017976948812      |
| Order number          | 13540/7016         |