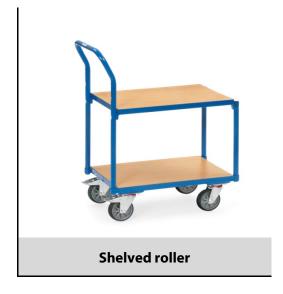

## **Construction:**

Compatible for Euro boxes 600 x 400 mm, powder-coated blue RAL 5007. Roller with 2 platforms. Both platforms of derived timber material board housed in frames, rim 10 mm high. Clearance between platforms 390 mm, total height 630 mm. 4 swivel castors, TPE tyres, hubs with groove ball bearing. 2 swivel castors with wheel locks, according to European Standard EN 1757-3 (safety of platform trolleys). Flat packed delivery.

## **Technical details:**

| Capacity              | 250 kg             |
|-----------------------|--------------------|
| Loading height        | 209, 638 mm        |
| Platform size         | 605 x 405 L x W mm |
| Wheels                | TPE 125 x 32 mm    |
| net weight            | 21 kg              |
|                       |                    |
|                       |                    |
|                       |                    |
| Country of origin     | Germany            |
| Customs tariff number | 8716800000         |
| Warranty              | 10 years           |
| EAN-Code              | 4017976135502      |
| Order number          | 135500             |