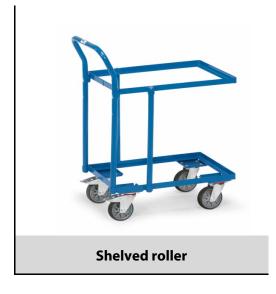

## **Construction:**

Compatible for Euro boxes 600 x 400 mm, powder-coated blue RAL 5007. Roller with 2 shelf frames for Euro boxes. Shelf frame heights 200/730 mm, clearance between shelf frames 500 mm. 4 swivel castors, TPE tyres, hubs with groove ball bearing. 2 swivel castors with wheel locks, according to European Standard EN 1757-3 (safety of platform trolleys). Flat packed delivery.

## **Technical details:**

| Capacity              | 250 kg             |
|-----------------------|--------------------|
| Loading height        | 182, 712 mm        |
| Platform size         | 605 x 405 L x W mm |
| Wheels                | TPE 125 x 32 mm    |
| net weight            | 15 kg              |
|                       |                    |
|                       |                    |
|                       |                    |
| Country of origin     | Germany            |
| Customs tariff number | 8716800000         |
| Warranty              | 10 years           |
| EAN-Code              | 4017976835600      |
| Order number          | 135600             |