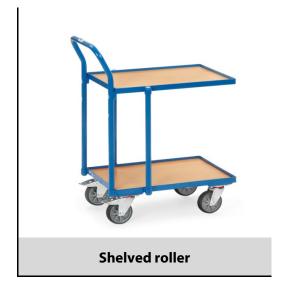

## **Construction:**

Compatible for Euro boxes 600 x 400 mm, powder-coated blue RAL 5007. Roller with 2 shelf frames for Euro boxes. Shelf frame heights 200/730 mm, clearance between shelf frames 500 mm. 4 swivel castors, TPE tyres, hubs with groove ball bearing. 2 swivel castors with wheel locks, according to European Standard EN 1757-3 (safety of platform trolleys). Flat packed delivery.

## **Technical details:**

| Capacity              | 250 kg             |
|-----------------------|--------------------|
| Loading height        | 194, 724 mm        |
| Platform size         | 605 x 405 L x W mm |
| Wheels                | TPE 125 x 32 mm    |
| net weight            | 19 kg              |
|                       |                    |
|                       |                    |
|                       |                    |
| Country of origin     | Germany            |
| Customs tariff number | 8716800000         |
| Warranty              | 10 years           |
| EAN-Code              | 4017976735610      |
| Order number          | 135610             |