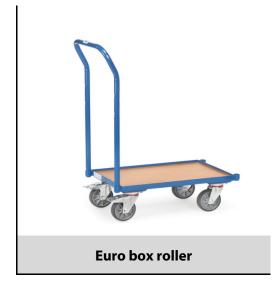

## **Construction:**

Suitable for Euro boxes, 600 x 400 mm, powder coated, blue RAL 5007. With platform made of derived timber boards, skirting 10 mm high. 4 swivel castors, TPE tyres. 2 swivel castors with wheel locks, according to the European Standard EN 1757-3 (safety of platform trolleys).

## **Technical details:**

| Capacity              | 250 kg             |
|-----------------------|--------------------|
| Loading height        | 182 mm             |
| Platform size         | 605 x 405 L x W mm |
| Wheels                | TPE 125 x 32 mm    |
| net weight            | 12 kg              |
|                       |                    |
|                       |                    |
|                       |                    |
| Country of origin     | Germany            |
| Customs tariff number | 8716800000         |
| Warranty              | 10 years           |
| EAN-Code              | 4017976235813      |
| Order number          | 135810             |