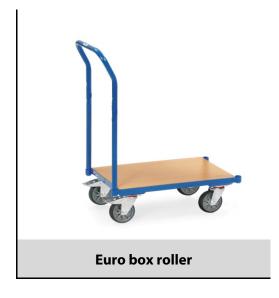

## **Construction:**

Suitable for Euro boxes, 600 x 400 mm, powder coated, blue RAL 5007. With platform made of derived timber boards, flush with frame. 4 swivel castors, TPE tyres. 2 swivel castors with wheel locks, according to the European Standard EN 1757-3 (safety of platform trolleys).

## **Technical details:**

| Capacity              | 250 kg             |
|-----------------------|--------------------|
| Loading height        | 209 mm             |
| Platform size         | 605 x 405 L x W mm |
| Wheels                | TPE 125 x 32 mm    |
| net weight            | 11 kg              |
|                       |                    |
|                       |                    |
|                       |                    |
| Country of origin     | Germany            |
| Customs tariff number | 8716800000         |
| Warranty              | 10 years           |
| EAN-Code              | 4017976235820      |
| Order number          | 135820             |