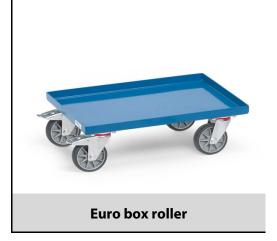

## **Construction:**

Suitable for Euro boxes, 600 x 400 mm, powder coated, blue RAL 5007. Steel plate tray leak-proof welded. Rim 22 mm high. Especially adapted for the transport of open-worked boxes with lubricated or wet parts. Nothing drips on the floor. 4 swivel castors, TPE tyres. 2 swivel castors with wheel locks, according to the European Standard EN 1757-3 (safety of platform trolleys).

## **Technical details:**

| Capacity              | 250 kg             |
|-----------------------|--------------------|
| Loading height        | 182 mm             |
| Platform size         | 605 x 405 L x W mm |
| Wheels                | TPE 125 x 32 mm    |
| net weight            | 14 kg              |
|                       |                    |
|                       |                    |
|                       |                    |
| Country of origin     | Germany            |
| Customs tariff number | 8716800000         |
| Warranty              | 10 years           |
| EAN-Code              | 4017976135854      |
| Order number          | 13585              |