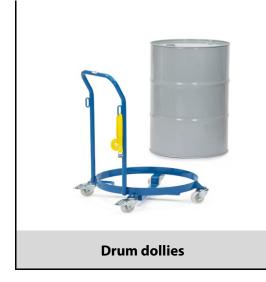

## **Construction:**

For upright transport of 60 litre or 200 litre steel drums. Welded steel construction, powder coated, blue RAL 5007. Interior-Ø 610 mm. 4 swivel castors, 2 with wheel lock. Wheels made of polyamide. Hubs with glide bearing. Handle screw-on type, with 2 eyelets and 1 clamping band.

## **Technical details:**

| Capacity              | 250 kg               |
|-----------------------|----------------------|
| height                | 914 mm               |
| Wheels                | Polyamide 80 x 35 mm |
| net weight            | 15,6 kg              |
|                       |                      |
|                       |                      |
|                       |                      |
|                       |                      |
| Country of origin     | Germany              |
| Customs tariff number | 8716800000           |
| Warranty              | 10 years             |
| EAN-Code              | 4017976136004        |
| Order number          | 13600                |