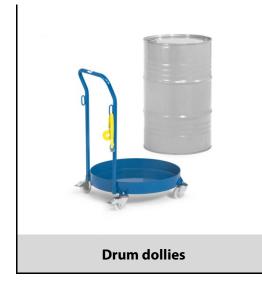

## **Construction:**

For upright transport of 200 litre steel drums. Welded steel construction, powder coated, blue RAL 5007. 4 swivel castors, 2 with wheel lock. Wheels made of polyamide. Hubs with glide bearing. With closed sheet steel savepan, oil-proof welded. Interior-Ø 630 mm. Rim 80 mm high. Handle screwon type, with 2 eyelets and 1 clamping band.

## **Technical details:**

| Capacity              | 250 kg               |
|-----------------------|----------------------|
| height                | 894 mm               |
| Wheels                | Polyamide 80 x 35 mm |
| net weight            | 17 kg                |
|                       |                      |
|                       |                      |
|                       |                      |
|                       |                      |
| Country of origin     | Germany              |
| Customs tariff number | 8716800000           |
| Warranty              | 10 years             |
| EAN-Code              | 4017976136103        |
| Order number          | 13610                |