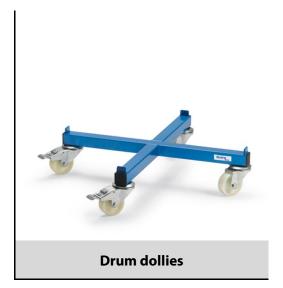

## **Construction:**

For upright transport or storage of 200 litre steel drums. Welded cross made of square pipe, with anti-slip corners, powder coated blue RAL 5007. 4 swivel castors, 2 with wheel lock, polyamide wheels, hubs with glide bearing.