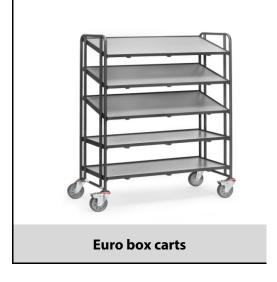

## **Construction:**

Modular system: Tubular and sectional steel construction, bolted, powder coated anthracite grey RAL 7016. Variable use of shelf frames, distance 150 mm, angle when inclined 15° and 30°. With 5 platforms made of derived timber material boards grey, rim 10 mm high. 4 swivel castors with TPE tyres, hubs with groove ball bearing. 2 Swivel castors with wheel locks, according to European Standard EN1757-3 (safety of platform trolleys). Capacity upper and middle shelves 80 kg.

## **Technical details:**

| Capacity              | 300 kg                         |
|-----------------------|--------------------------------|
| Loading height        | 311, 611, 911, 1211, 1511 mm   |
| Platform size         | 1240 x 610 L x W mm            |
| Outside dimension     | 1372 x 685 x 1686 L x W x H mm |
| Wheels                | TPE 160 x 40 mm                |
| net weight            | 109 kg                         |
|                       |                                |
|                       |                                |
| Country of origin     | Germany                        |
| Customs tariff number | 8716800000                     |
| Warranty              | 10 years                       |
| EAN-Code              | 4017976313849                  |
| Order number          | 1384/7016                      |