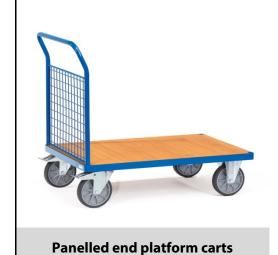

## **Construction:**

Tubular steel and profile steel welded, powder coated, surface durably protected, resistant to impact and scratches. Platform made of derived timber material boards, surface beech grain. Ends made of wire lattice 50 x 50 x 4 mm. Height of end panel 500 mm. 2 swivel and 2 fixed-wheel castors, TPE tyres, hubs with groove ball bearing. Swivel castors with wheel locks, according to the European Standard EN 1757-3 (safety of platform trolleys).

## **Technical details:**

| Capacity              | 500 kg                       |
|-----------------------|------------------------------|
| Loading height        | 228 mm                       |
| Platform size         | 850 x 500 L x W mm           |
| Outside dimension     | 970 x 509 x 958 L x W x H mm |
| Wheels                | TPE 160 x 40 mm              |
| net weight            | 26 kg                        |
|                       |                              |
|                       |                              |
| Country of origin     | Germany                      |
| Customs tariff number | 8716800000                   |
| Warranty              | 10 years                     |
| EAN-Code              | 4017976015101                |
| Order number          | 1510                         |