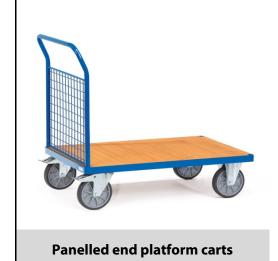

## **Construction:**

Tubular steel and profile steel welded, powder coated, surface durably protected, resistant to impact and scratches. Platform made of derived timber material boards, surface beech grain. Ends made of wire lattice  $50 \times 50 \times 4$  mm. Height of end panel 500 mm. 2 swivel and 2 fixed-wheel castors, TPE tyres, hubs with groove ball bearing. Swivel castors with wheel locks, according to the European Standard EN 1757-3 (safety of platform trolleys).

## **Technical details:**

| Capacity              | 600 kg                        |
|-----------------------|-------------------------------|
| Loading height        | 270 mm                        |
| Platform size         | 1000 x 600 L x W mm           |
| Outside dimension     | 1120 x 609 x 990 L x W x H mm |
| Wheels                | TPE 200 x 40 mm               |
| net weight            | 34 kg                         |
|                       |                               |
|                       |                               |
| Country of origin     | Germany                       |
| Customs tariff number | 8716800000                    |
| Warranty              | 10 years                      |
| EAN-Code              | 4017976015118                 |
| Order number          | 1511                          |