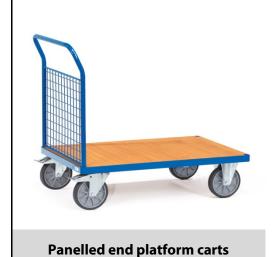

## **Construction:**

Tubular steel and profile steel welded, powder coated, surface durably protected, resistant to impact and scratches. Platform made of derived timber material boards, surface beech grain. Ends made of wire lattice  $50 \times 50 \times 4$  mm. Height of end panel 500 mm. 2 swivel and 2 fixed-wheel castors, TPE tyres, hubs with groove ball bearing. Swivel castors with wheel locks, according to the European Standard EN 1757-3 (safety of platform trolleys).

## **Technical details:**

| Capacity              | 600 kg                        |
|-----------------------|-------------------------------|
| Loading height        | 270 mm                        |
| Platform size         | 1000 x 700 L x W mm           |
| Outside dimension     | 1120 x 709 x 990 L x W x H mm |
| Wheels                | TPE 200 x 40 mm               |
| net weight            | 37 kg                         |
|                       |                               |
|                       |                               |
| Country of origin     | Germany                       |
| Customs tariff number | 8716800000                    |
| Warranty              | 10 years                      |
| EAN-Code              | 4017976015125                 |
| Order number          | 1512                          |