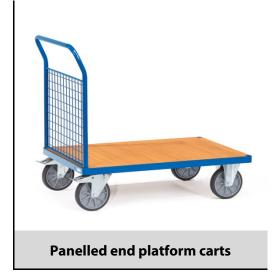

## **Construction:**

Tubular steel and profile steel welded, powder coated, surface durably protected, resistant to impact and scratches. Platform made of derived timber material boards, surface beech grain. Ends made of wire lattice 50 x 50 x 4 mm. Height of end panel 500 mm. 2 swivel and 2 fixed-wheel castors, TPE tyres, hubs with groove ball bearing. Swivel castors with wheel locks, according to the European Standard EN 1757-3 (safety of platform trolleys).

| Capacity              | 600 kg                        |
|-----------------------|-------------------------------|
| Loading height        | 270 mm                        |
| Platform size         | 1200 x 800 L x W mm           |
| Outside dimension     | 1320 x 809 x 990 L x W x H mm |
| Wheels                | TPE 200 x 40 mm               |
| net weight            | 43 kg                         |
|                       |                               |
|                       |                               |
| Country of origin     | Germany                       |
| Customs tariff number | 8716800000                    |
| Warranty              | 10 years                      |
| EAN-Code              | 4017976015132                 |
| Order number          | 1513                          |