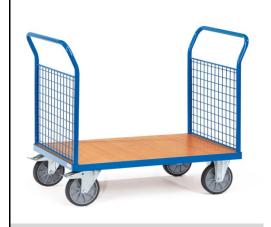

## **Construction:**

Tubular steel and profile steel welded, powder coated, surface durably protected, resistant to impact and scratches. Platform made of derived timber material boards, surface beech grain. Ends and made of wire lattice  $50 \times 50 \times 4$  mm. Height of end panel 500 mm. 2 swivel and 2 fixed-wheel castors, TPE tyres, hubs with groove ball bearing. Swivel castors with wheel locks, according to the European Standard EN 1757-3 (safety of platform trolleys).

## **Technical details:**

| Capacity              | 500 kg                        |
|-----------------------|-------------------------------|
| Loading height        | 228 mm                        |
| Platform size         | 850 x 500 L x W mm            |
| Outside dimension     | 1030 x 509 x 958 L x W x H mm |
| Wheels                | TPE 160 x 40 mm               |
| net weight            | 30 kg                         |
|                       |                               |
|                       |                               |
| Country of origin     | Germany                       |
| Customs tariff number | 8716800000                    |
| Warranty              | 10 years                      |
| EAN-Code              | 4017976015200                 |
| Order number          | 1520                          |