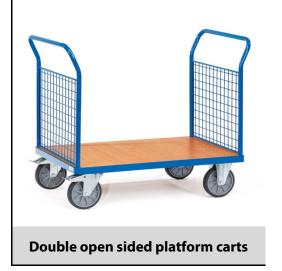

## **Construction:**

Tubular steel and profile steel welded, powder coated, surface durably protected, resistant to impact and scratches. Platform made of derived timber material boards, surface beech grain. Ends and made of wire lattice 50 x 50 x 4 mm. Height of end panel 500 mm. 2 swivel and 2 fixed-wheel castors, TPE tyres, hubs with groove ball bearing. Swivel castors with wheel locks, according to the European Standard EN 1757-3 (safety of platform trolleys).

| Capacity              | 600 kg                        |
|-----------------------|-------------------------------|
| Loading height        | 270 mm                        |
| Platform size         | 1000 x 600 L x W mm           |
| Outside dimension     | 1180 x 609 x 990 L x W x H mm |
| Wheels                | TPE 200 x 40 mm               |
| net weight            | 38 kg                         |
|                       |                               |
|                       |                               |
| Country of origin     | Germany                       |
| Customs tariff number | 8716800000                    |
| Warranty              | 10 years                      |
| EAN-Code              | 4017976015217                 |
| Order number          | 1521                          |