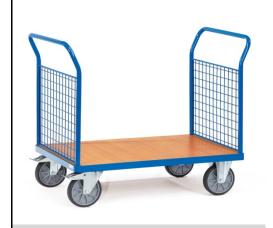

## **Construction:**

Tubular steel and profile steel welded, powder coated, surface durably protected, resistant to impact and scratches. Platform made of derived timber material boards, surface beech grain. Ends and made of wire lattice  $50 \times 50 \times 4$  mm. Height of end panel 500 mm. 2 swivel and 2 fixed-wheel castors, TPE tyres, hubs with groove ball bearing. Swivel castors with wheel locks, according to the European Standard EN 1757-3 (safety of platform trolleys).

## **Technical details:**

| Capacity              | 600 kg                        |
|-----------------------|-------------------------------|
| Loading height        | 270 mm                        |
| Platform size         | 1000 x 700 L x W mm           |
| Outside dimension     | 1180 x 709 x 990 L x W x H mm |
| Wheels                | TPE 200 x 40 mm               |
| net weight            | 42 kg                         |
|                       |                               |
|                       |                               |
| Country of origin     | Germany                       |
| Customs tariff number | 8716800000                    |
| Warranty              | 10 years                      |
| EAN-Code              | 4017976015224                 |
| Order number          | 1522                          |