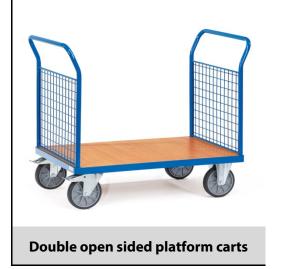

## **Construction:**

Tubular steel and profile steel welded, powder coated, surface durably protected, resistant to impact and scratches. Platform made of derived timber material boards, surface beech grain. Ends and made of wire lattice 50 x 50 x 4 mm. Height of end panel 500 mm. 2 swivel and 2 fixed-wheel castors, TPE tyres, hubs with groove ball bearing. Swivel castors with wheel locks, according to the European Standard EN 1757-3 (safety of platform trolleys).

| Capacity              | 600 kg                        |
|-----------------------|-------------------------------|
| Loading height        | 270 mm                        |
| Platform size         | 1200 x 800 L x W mm           |
| Outside dimension     | 1380 x 809 x 990 L x W x H mm |
| Wheels                | TPE 200 x 40 mm               |
| net weight            | 48 kg                         |
|                       |                               |
|                       |                               |
| Country of origin     | Germany                       |
| Customs tariff number | 8716800000                    |
| Warranty              | 10 years                      |
| EAN-Code              | 4017976015231                 |
| Order number          | 1523                          |