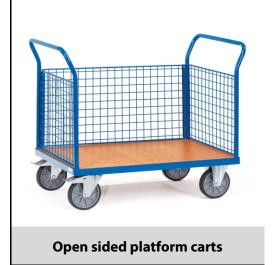

## **Construction:**

Tubular steel and profile steel welded, powder coated, surface durably protected, resistant to impact and scratches. Platform made of derived timber material boards, surface beech grain. Ends and 1 side made of wire lattice 50 x 50 x 4 mm. Height of end and side panel 500 mm. 2 swivel and 2 fixed-wheel castors, TPE tyres, hubs with groove ball bearing. Swivel castors with wheel locks, according to the European Standard EN 1757-3 (safety of platform trolleys).

## **Technical details:**

| Capacity              | 500 kg                        |
|-----------------------|-------------------------------|
| Loading height        | 228 mm                        |
| Platform size         | 850 x 500 L x W mm            |
| Outside dimension     | 1030 x 509 x 958 L x W x H mm |
| Wheels                | TPE 160 x 40 mm               |
| net weight            | 34 kg                         |
|                       |                               |
| Country of origin     | Germany                       |
| Customs tariff number | 8716800000                    |
| Warranty              | 10 years                      |
| EAN-Code              | 4017976015309                 |
| Order number          | 1530                          |