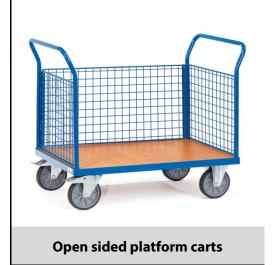

## **Construction:**

Tubular steel and profile steel welded, powder coated, surface durably protected, resistant to impact and scratches. Platform made of derived timber material boards, surface beech grain. Ends and 1 side made of wire lattice 50 x 50 x 4 mm. Height of end and side panel 500 mm. 2 swivel and 2 fixed-wheel castors, TPE tyres, hubs with groove ball bearing. Swivel castors with wheel locks, according to the European Standard EN 1757-3 (safety of platform trolleys).

## **Technical details:**

| Capacity              | 600 kg                        |
|-----------------------|-------------------------------|
| Loading height        | 270 mm                        |
| Platform size         | 1000 x 600 L x W mm           |
| Outside dimension     | 1180 x 609 x 990 L x W x H mm |
| Wheels                | TPE 200 x 40 mm               |
| net weight            | 42 kg                         |
|                       |                               |
| Country of origin     | Germany                       |
| Customs tariff number | 8716800000                    |
| Warranty              | 10 years                      |
| EAN-Code              | 4017976015316                 |
| Order number          | 1531                          |