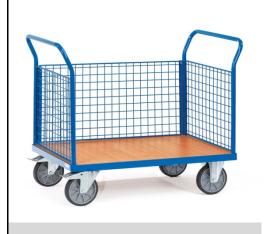

## **Construction:**

Tubular steel and profile steel welded, powder coated, surface durably protected, resistant to impact and scratches. Platform made of derived timber material boards, surface beech grain. Ends and 1 side made of wire lattice 50 x 50 x 4 mm. Height of end and side panel 500 mm. 2 swivel and 2 fixed-wheel castors, TPE tyres, hubs with groove ball bearing. Swivel castors with wheel locks, according to the European Standard EN 1757-3 (safety of platform trolleys).

## **Technical details:**

| Capacity              | 600 kg                        |
|-----------------------|-------------------------------|
| Loading height        | 270 mm                        |
| Platform size         | 1000 x 700 L x W mm           |
| Outside dimension     | 1180 x 709 x 990 L x W x H mm |
| Wheels                | TPE 200 x 40 mm               |
| net weight            | 46 kg                         |
|                       |                               |
|                       |                               |
| Country of origin     | Germany                       |
| Customs tariff number | 8716800000                    |
| Warranty              | 10 years                      |
| EAN-Code              | 4017976015323                 |
| Order number          | 1532                          |