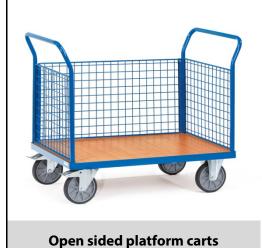

## **Construction:**

Tubular steel and profile steel welded, powder coated, surface durably protected, resistant to impact and scratches. Platform made of derived timber material boards, surface beech grain. Ends and 1 side made of wire lattice 50 x 50 x 4 mm. Height of end and side panel 500 mm. 2 swivel and 2 fixed-wheel castors, TPE tyres, hubs with groove ball bearing. Swivel castors with wheel locks, according to the European Standard EN 1757-3 (safety of platform trolleys).

## **Technical details:**

| Capacity              | 600 kg                        |
|-----------------------|-------------------------------|
| Loading height        | 270 mm                        |
| Platform size         | 1200 x 800 L x W mm           |
| Outside dimension     | 1380 x 809 x 990 L x W x H mm |
| Wheels                | TPE 200 x 40 mm               |
| net weight            | 54 kg                         |
|                       |                               |
|                       |                               |
| Country of origin     | Germany                       |
| Customs tariff number | 8716800000                    |
| Warranty              | 10 years                      |
| EAN-Code              | 4017976015330                 |
| Order number          | 1533                          |