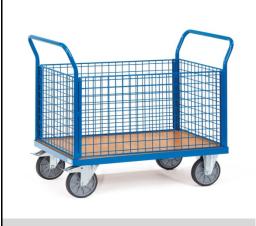

## **Construction:**

Tubular steel and profile steel welded, powder coated, surface durably protected, resistant to impact and scratches. Platform made of derived timber material boards, surface beech grain. Ends and sides made of wire lattice 50 x 50 x 4 mm. With one detachable side. Height of end and side panel 500 mm. 2 swivel and 2 fixed-wheel castors, TPE tyres, hubs with groove ball bearing. Swivel castors with wheel locks, according to the European Standard EN 1757-3 (safety of platform trolleys).

## **Technical details:**

| Capacity              | 600 kg                        |
|-----------------------|-------------------------------|
| Loading height        | 270 mm                        |
| Platform size         | 1000 x 600 L x W mm           |
| Outside dimension     | 1180 x 609 x 990 L x W x H mm |
| Wheels                | TPE 200 x 40 mm               |
| net weight            | 47 kg                         |
|                       |                               |
|                       |                               |
| Country of origin     | Germany                       |
| Customs tariff number | 8716800000                    |
| Warranty              | 10 years                      |
| EAN-Code              | 4017976015514                 |
| Order number          | 1551                          |