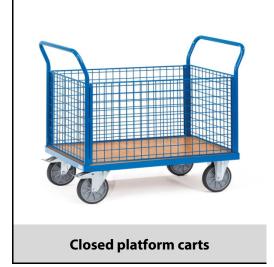

## **Construction:**

Tubular steel and profile steel welded, powder coated, surface durably protected, resistant to impact and scratches. Platform made of derived timber material boards, surface beech grain. Ends and sides made of wire lattice 50 x 50 x 4 mm. With one detachable side. Height of end and side panel 500 mm. 2 swivel and 2 fixed-wheel castors, TPE tyres, hubs with groove ball bearing. Swivel castors with wheel locks, according to the European Standard EN 1757-3 (safety of platform trolleys).

## **Technical details:**

| Capacity              | 600 kg                        |
|-----------------------|-------------------------------|
| Loading height        | 270 mm                        |
| Platform size         | 1000 x 700 L x W mm           |
| Outside dimension     | 1180 x 709 x 990 L x W x H mm |
| Wheels                | TPE 200 x 40 mm               |
| net weight            | 51 kg                         |
|                       |                               |
| Country of origin     | Germany                       |
| Customs tariff number | 8716800000                    |
| Warranty              | 10 years                      |
| EAN-Code              | 4017976015521                 |
| Order number          | 1552                          |