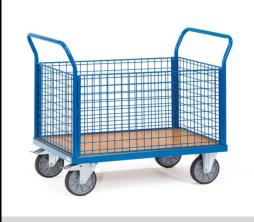

## **Construction:**

Tubular steel and profile steel welded, powder coated, surface durably protected, resistant to impact and scratches. Platform made of derived timber material boards, surface beech grain. Ends and sides made of wire lattice 50 x 50 x 4 mm. With one detachable side. Height of end and side panel 500 mm. 2 swivel and 2 fixed-wheel castors, TPE tyres, hubs with groove ball bearing. Swivel castors with wheel locks, according to the European Standard EN 1757-3 (safety of platform trolleys).

## **Technical details:**

| Capacity              | 600 kg                        |
|-----------------------|-------------------------------|
| Loading height        | 270 mm                        |
| Platform size         | 1200 x 800 L x W mm           |
| Outside dimension     | 1380 x 809 x 990 L x W x H mm |
| Wheels                | TPE 200 x 40 mm               |
| net weight            | 59 kg                         |
|                       |                               |
|                       |                               |
| Country of origin     | Germany                       |
| Customs tariff number | 8716800000                    |
| Warranty              | 10 years                      |
| EAN-Code              | 4017976015538                 |
| Order number          | 1553                          |