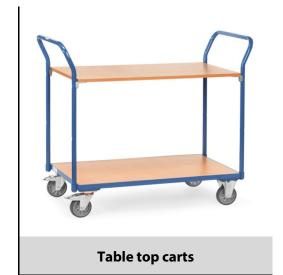

## **Construction:**

Modular system, platform and pushbar with screw connection, upper shelves can be inserted. Capacity upper shelf 80 kg. Disassembled on delivery. Welded tubular or sectional steel construction, powder coated, blue RAL 5007. Shelves made of derived timber material board, beech decor surface. 2 swivel and 2 fixed-wheel castors, TPE tyres, hubs with groove ball bearing. Swivel castors with wheel locks, according to the European Standard EN 1757-3 (safety of platform trolleys).

## **Technical details:**

| Capacity              | 200 kg                         |
|-----------------------|--------------------------------|
| Loading height        | 209, 826 mm                    |
| Platform size         | 850 x 500 L x W mm             |
| Outside dimension     | 1030 x 500 x 1020 L x W x H mm |
| Wheels                | TPE 125 x 32 mm                |
| net weight            | 25 kg                          |
|                       |                                |
|                       |                                |
| Country of origin     | Germany                        |
| Customs tariff number | 8716800000                     |
| Warranty              | 10 years                       |
| EAN-Code              | 4017976016009                  |
| Order number          | 1600                           |