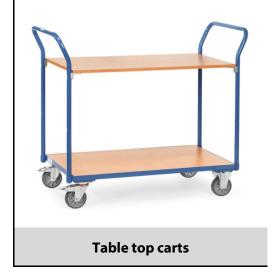

## **Construction:**

Modular system, platform and pushbar with screw connection, upper shelves can be inserted. Capacity upper shelf 80 kg. Disassembled on delivery. Welded tubular or sectional steel construction, powder coated, blue RAL 5007. Shelves made of derived timber material board, beech decor surface. 2 swivel and 2 fixed-wheel castors, TPE tyres, hubs with groove ball bearing. Swivel castors with wheel locks, according to the European Standard EN 1757-3 (safety of platform trolleys).

## **Technical details:**

| Capacity              | 200 kg                         |
|-----------------------|--------------------------------|
| Loading height        | 209, 826 mm                    |
| Platform size         | 1000 x 600 L x W mm            |
| Outside dimension     | 1180 x 600 x 1020 L x W x H mm |
| Wheels                | TPE 125 x 32 mm                |
| net weight            | 28 kg                          |
|                       |                                |
|                       |                                |
| Country of origin     | Germany                        |
| Customs tariff number | 8716800000                     |
| Warranty              | 10 years                       |
| EAN-Code              | 4017976016023                  |
| Order number          | 1602                           |