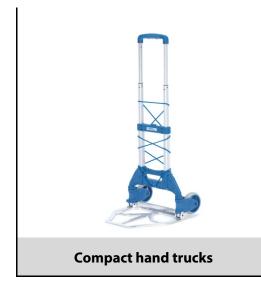

## **Construction:**

First-class aluminium-steel tube-construction with aluminium blade and premium plastic parts. Non-marking blue-grey polymer wheels, hubs with roller bearings. Hand grip made of comfortable non-slip material. Integral elasticated retaining straps and strip for safe transportation. Blade and wheels foldable with one move, retractable grip. Ready to use within a few seconds.

## **Technical details:**

| Capacity              | 50 kg               |
|-----------------------|---------------------|
| height                | 1030 mm             |
| Blade length          | 300 mm              |
| Blade width           | 385 mm              |
| total width           | 390 mm              |
| Wheels                | Polymer 127 x 30 mm |
| net weight            | 3,2 kg              |
|                       |                     |
| Country of origin     | Taiwan              |
| Customs tariff number | 8716800000          |
| Warranty              | 10 years            |
| EAN-Code              | 4017976017303       |
| Order number          | 1730                |