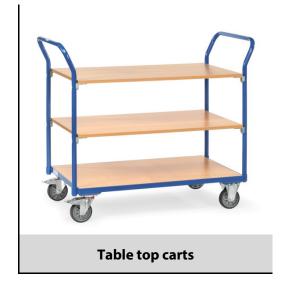

## **Construction:**

Modular system, platform and pushbar with screw connection, upper shelves can be inserted. Capacity upper and middle shelf 80 kg. Disassembled on delivery. Welded tubular or sectional steel construction, powder coated, blue RAL 5007. Shelves made of derived timber material board, beech decor surface. 2 swivel and 2 fixed-wheel castors, TPE tyres, hubs with groove ball bearing. Swivel castors with wheel locks, according to the European Standard EN 1757-3 (safety of platform trolleys).

## **Technical details:**

| Capacity              | 200 kg                         |
|-----------------------|--------------------------------|
| Loading height        | 209, 515, 826 mm               |
| Platform size         | 850 x 500 L x W mm             |
| Outside dimension     | 1030 x 500 x 1020 L x W x H mm |
| Wheels                | TPE 125 x 32 mm                |
| net weight            | 34 kg                          |
|                       |                                |
|                       |                                |
| Country of origin     | Germany                        |
| Customs tariff number | 8716800000                     |
| Warranty              | 10 years                       |
| EAN-Code              | 4017976018003                  |
| Order number          | 1800                           |