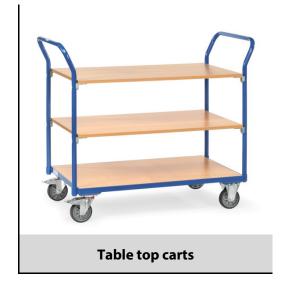

## **Construction:**

Modular system, platform and pushbar with screw connection, upper shelves can be inserted. Capacity upper and middle shelf 80 kg. Disassembled on delivery. Welded tubular or sectional steel construction, powder coated, blue RAL 5007. Shelves made of derived timber material board, beech decor surface. 2 swivel and 2 fixed-wheel castors, TPE tyres, hubs with groove ball bearing. Swivel castors with wheel locks, according to the European Standard EN 1757-3 (safety of platform trolleys).

## **Technical details:**

| Capacity              | 200 kg                         |
|-----------------------|--------------------------------|
| Loading height        | 209, 515, 826 mm               |
| Platform size         | 1000 x 600 L x W mm            |
| Outside dimension     | 1180 x 600 x 1020 L x W x H mm |
| Wheels                | TPE 125 x 32 mm                |
| net weight            | 40 kg                          |
|                       |                                |
|                       |                                |
| Country of origin     | Germany                        |
| Customs tariff number | 8716800000                     |
| Warranty              | 10 years                       |
| EAN-Code              | 4017976018027                  |
| Order number          | 1802                           |