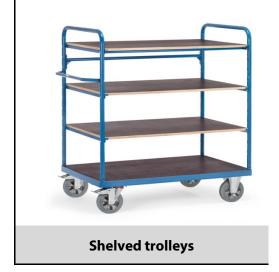

## **Construction:**

Modular System: The Super-Multivario-Transporter is especially designed for heavy loads. High-quality elasticated solid-rubber wheels and hubs with ball bearings guarantee an extreme manoeuvrability and a smooth run. Steel tube and sectional steel welded, powder coated, blue RAL 5007. 1 fix and 3 variable shelves made of waterproof stable plywood boards. 1 side anti-slip the other side smooth. Variable use of shelves, minimum distance 100 mm. Capacity per shelf 180 kg. 2 swivel and 2 fixed-wheel, elasticated solid rubber tyres blue-grey "trackless", hubs with ball bearings. Castors with wheel locks, according to the European Standard EN 1757-3 (safety of platform trolleys).

| Capacity              | 1200 kg                        |
|-----------------------|--------------------------------|
| Loading height        | 283, 688, 1088, 1488 mm        |
| Platform size         | 1000 x 700 L x W mm            |
| Outside dimension     | 1173 x 700 x 1583 L x W x H mm |
| Wheels                | Elastic 200 x 50 mm            |
| net weight            | 85 kg                          |
|                       |                                |
| Country of origin     | Germany                        |
| Customs tariff number | 8716800000                     |
| Warranty              | 10 years                       |
| EAN-Code              | 4017976182025                  |
| Order number          | 18202                          |