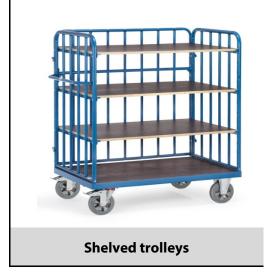

## **Construction:**

Modular System: The Super-Multivario-Transporter is especially designed for heavy loads. High-quality elasticated solid-rubber wheels and hubs with ball bearings guarantee an extreme manoeuvrability and a smooth run. Steel tube and sectional steel welded, powder coated, blue RAL 5007. 1 fix and 3 variable shelves made of waterproof stable plywood boards. 1 side anti-slip the other side smooth. Variable use of shelves, minimum distance 100 mm. Capacity per shelf 180 kg. Ends of tubular construction with intermediate uprights at intervals of approx. 130 mm. Detachable side panels, also with intermediate uprights. 2 swivel and 2 fixed-wheel, elasticated solid rubber tyres blue-grey "trackless", hubs with ball bearings. Castors with wheel locks, according to the European Standard EN 1757-3 (safety of platform trolleys).

## **Technical details:**

| Capacity              | 1200 kg                        |
|-----------------------|--------------------------------|
| Loading height        | 283, 688, 1088, 1488 mm        |
| Platform size         | 1000 x 700 L x W mm            |
| Outside dimension     | 1184 x 724 x 1583 L x W x H mm |
| Wheels                | Elastic 200 x 50 mm            |
| net weight            | 103 kg                         |
|                       |                                |
| Country of origin     | Germany                        |
| Customs tariff number | 8716800000                     |
| Warranty              | 10 years                       |
| EAN-Code              | 4017976218212                  |
| Order number          | 18212-1                        |