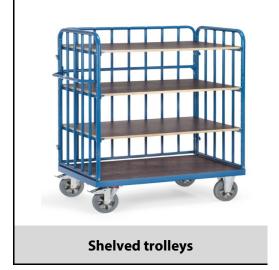

## **Construction:**

Modular System: The Super-Multivario-Transporter is especially designed for heavy loads. High-quality elasticated solid-rubber wheels and hubs with ball bearings guarantee an extreme manoeuvrability and a smooth run. Steel tube and sectional steel welded, powder coated, blue RAL 5007. 1 fix and 3 variable shelves made of waterproof stable plywood boards. 1 side anti-slip the other side smooth. Variable use of shelves, minimum distance 100 mm. Capacity per shelf 180 kg. Ends of tubular construction with intermediate uprights at intervals of approx. 130 mm. Detachable side panels, also with intermediate uprights. 2 swivel and 2 fixed-wheel, elasticated solid rubber tyres blue-grey "trackless", hubs with ball bearings. Castors with wheel locks, according to the European Standard EN 1757-3 (safety of platform trolleys).

| Capacity              | 1200 kg                        |
|-----------------------|--------------------------------|
| Loading height        | 283, 688, 1088, 1488 mm        |
| Platform size         | 1200 x 800 L x W mm            |
| Outside dimension     | 1384 x 824 x 1583 L x W x H mm |
| Wheels                | Elastic 200 x 50 mm            |
| net weight            | 121 kg                         |
|                       |                                |
|                       |                                |
| Country of origin     | Germany                        |
| Customs tariff number | 8716800000                     |
| Warranty              | 10 years                       |
| EAN-Code              | 4017976182131                  |
| Order number          | 18213-1                        |