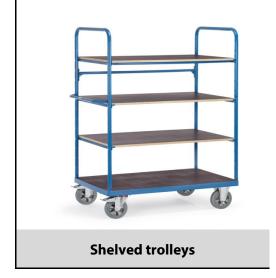

## **Construction:**

Modular System: The Super-Multivario-Transporter is especially designed for heavy loads. High-quality elasticated solid-rubber wheels and hubs with ball bearings guarantee an extreme manoeuvrability and a smooth run. Steel tube and sectional steel welded, powder coated, blue RAL 5007. 1 fix and 3 variable shelves made of waterproof stable plywood boards. 1 side anti-slip the other side smooth. Variable use of shelves, minimum distance 100 mm. Capacity per shelf 180 kg. 2 swivel and 2 fixed-wheel, elasticated solid rubber tyres blue-grey "trackless", hubs with ball bearings. Castors with wheel locks, according to the European Standard EN 1757-3 (safety of platform trolleys).

| Capacity              | 1200 kg                        |
|-----------------------|--------------------------------|
| Loading height        | 283, 688, 1088, 1488 mm        |
| Platform size         | 1000 x 700 L x W mm            |
| Outside dimension     | 1173 x 700 x 1817 L x W x H mm |
| Wheels                | Elastic 200 x 50 mm            |
| net weight            | 84 kg                          |
|                       |                                |
| Country of origin     | Germany                        |
| Customs tariff number | 8716800000                     |
| Warranty              | 10 years                       |
| EAN-Code              | 4017976618302                  |
| Order number          | 18302                          |