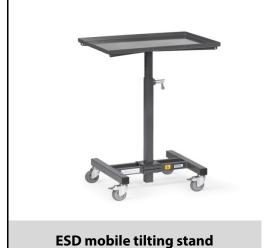

## **Construction:**

For plastic boxes, steel plate boxes, wire baskets etc., adjustable in height and mobile. Sectional steel-/ tubular construction with steel plate platform. Steel plate platform with all side rim, 20 mm high. Not inclinable, adjustable in height in intervals of 25 mm from 695 - 970 mm. Electric static discharge construction, conductive powder coating, slate grey, RAL 7015. 4 swivel castors with TPE-ESD tyres, hubs groove ball bearing, 2 wheels with locks.

## **Technical details:**

| Capacity              | 150 kg             |
|-----------------------|--------------------|
| Loading height        | 720-995 mm         |
| Platform size         | 605 x 405 L x W mm |
| Wheels                | TPE 75 x 25 mm     |
| net weight            | 15 kg              |
|                       |                    |
|                       |                    |
|                       |                    |
| Country of origin     | Germany            |
| Customs tariff number | 8716800000         |
| Warranty              | 10 years           |
| EAN-Code              | 4017976171890      |
| Order number          | 1890               |