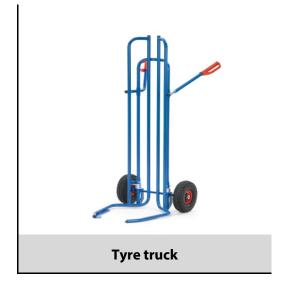

## **Construction:**

Welded, powder coated, surface durably protected, resistant to impact and scratches. Wheels optionally with solid rubber or pneumatic tyres. Hubs with roller bearings. By activating the hand grips, the truck spreads its carrier spars so that the piles of tyres can be taken up and down directly. Up to 8 wheels and tyres possible.

## **Technical details:**

| Capacity              | 200 kg                   |
|-----------------------|--------------------------|
| height                | 1500 mm                  |
| Blade length          | 360 mm                   |
| Blade width           | 580 mm                   |
| total width           | 650 mm                   |
| Wheels                | solid rubber 250 x 60 mm |
| net weight            | 22 kg                    |
|                       |                          |
| Country of origin     | Germany                  |
| Customs tariff number | 8716800000               |
| Warranty              | 10 years                 |
| EAN-Code              | 4017976020327            |
| Order number          | 2032                     |