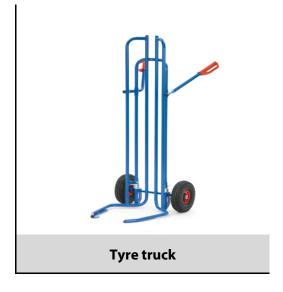

## **Construction:**

Welded, powder coated, surface durably protected, resistant to impact and scratches. Wheels optionally with solid rubber or pneumatic tyres. Hubs with roller bearings. By activating the hand grips, the truck spreads its carrier spars so that the piles of tyres can be taken up and down directly. Up to 8 wheels and tyres possible.

## **Technical details:**

| Capacity              | 200 kg                |
|-----------------------|-----------------------|
| height                | 1500 mm               |
| Blade length          | 360 mm                |
| Blade width           | 580 mm                |
| total width           | 650 mm                |
| Wheels                | pneumatic 260 x 85 mm |
| net weight            | 20 kg                 |
|                       |                       |
| Country of origin     | Germany               |
| Customs tariff number | 8716800000            |
| Warranty              | 10 years              |
| EAN-Code              | 4017976020334         |
| Order number          | 2033                  |