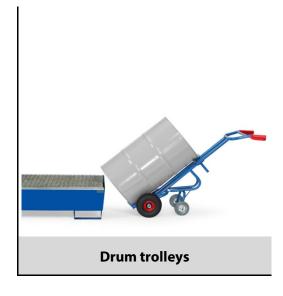

## **Construction:**

Welded tubular steel, powder-coated, RAL blue 5007, durable surface protection. Wheels either with solid rubber tyres or pneumatic tyres, hubs with roller bearings. Suitable for all rimmed 200 litre drums. With 2 additional supporting castor wheels made of solid rubber. With this version, filled barrels can easily be loaded and unloaded from pallets.

## **Technical details:**

| Capacity              | 300 kg                   |
|-----------------------|--------------------------|
| height                | 1600 mm                  |
| Wheels                | solid rubber 250 x 60 mm |
| net weight            | 24,5 kg                  |
|                       |                          |
|                       |                          |
|                       |                          |
|                       |                          |
| Country of origin     | Germany                  |
| Customs tariff number | 8716800000               |
| Warranty              | 10 years                 |
| EAN-Code              | 4017976020785            |
| Order number          | 2078                     |