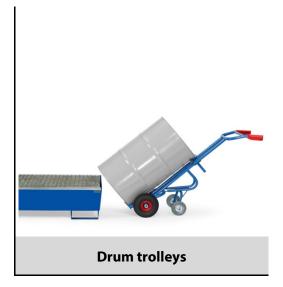

Welded tubular steel, powder-coated, RAL blue 5007, durable surface protection. Wheels either with solid rubber tyres or pneumatic tyres, hubs

with roller bearings. Suitable for all rimmed 200 litre drums. With 2 additional supporting castor wheels made of solid rubber. With this version, filled barrels can easily be loaded and unloaded from pallets.

## **Technical details:**

**Construction:** 

| Capacity              | 300 kg                |
|-----------------------|-----------------------|
| height                | 1600 mm               |
| Wheels                | pneumatic 260 x 85 mm |
| net weight            | 22 kg                 |
|                       |                       |
|                       |                       |
|                       |                       |
|                       |                       |
| Country of origin     | Germany               |
| Customs tariff number | 8716800000            |
| Warranty              | 10 years              |
| EAN-Code              | 4017976020792         |
| Order number          | 2079                  |