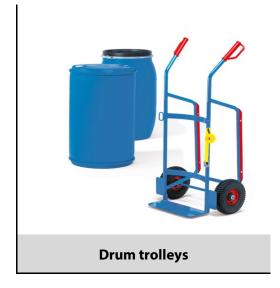

## **Construction:**

For 120-220-litre plastic drums, welded tubular steel, blue RAL 5007, surface durably protected. Wheels with solid rubber tyres or pneumatic tyres, hubs with roller bearings. Tension belt to secure the drums.

## **Technical details:**

| Capacity              | 250 kg                |
|-----------------------|-----------------------|
| height                | 1300 mm               |
| Wheels                | pneumatic 260 x 85 mm |
| net weight            | 18 kg                 |
|                       |                       |
|                       |                       |
|                       |                       |
|                       |                       |
| Country of origin     | Germany               |
| Customs tariff number | 8716800000            |
| Warranty              | 10 years              |
| EAN-Code              | 4017976020815         |
| Order number          | 2081                  |