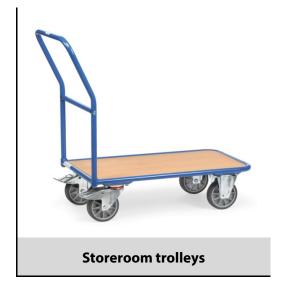

## **Construction:**

Tubular steel, welded construction, powder coated, blue RAL 5007. Platform made of derived timber material board, beech decor surface. 2 swivel and 2 fixed-wheel castors, TPE tyres, hubs with groove ball bearing. Swivel castors with wheel locks, according to the European Standard EN 1757-3 (safety of platform trolleys).

## **Technical details:**

| Capacity              | 400 kg                        |
|-----------------------|-------------------------------|
| Loading height        | 233 mm                        |
| Platform size         | 850 x 500 L x W mm            |
| Outside dimension     | 1030 x 505 x 953 L x W x H mm |
| Wheels                | TPE 160 x 40 mm               |
| net weight            | 21 kg                         |
|                       |                               |
| Country of origin     | Germany                       |
| Customs tariff number | 8716800000                    |
| Warranty              | 10 years                      |
| EAN-Code              | 4017976021003                 |
| Order number          | 2100                          |