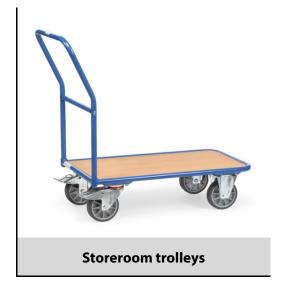

## **Construction:**

Tubular steel, welded construction, powder coated, blue RAL 5007. Platform made of derived timber material board, beech decor surface. 2 swivel and 2 fixed-wheel castors, TPE tyres, hubs with groove ball bearing. Swivel castors with wheel locks, according to the European Standard EN 1757-3 (safety of platform trolleys).

## **Technical details:**

| Capacity              | 400 kg                        |
|-----------------------|-------------------------------|
| Loading height        | 233 mm                        |
| Platform size         | 1000 x 700 L x W mm           |
| Outside dimension     | 1180 x 705 x 953 L x W x H mm |
| Wheels                | TPE 160 x 40 mm               |
| net weight            | 29 kg                         |
|                       |                               |
| Country of origin     | Germany                       |
| Customs tariff number | 8716800000                    |
| Warranty              | 10 years                      |
| EAN-Code              | 4017976021027                 |
| Order number          | 2102                          |