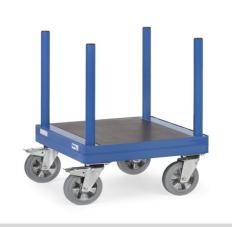

## **Construction:**

Sectional steel, with insertable tubular steel stanchions, powder coated, blue RAL 5007. Wooden platform proof to water. Heavy duty castor wheels, elasticated solid rubber tyres, blue-grey "trackless" hubs with ball bearings. 2 swivel castors with wheel lock.

Outside dimensions (L x W x H) mm: 700 x 700 x 895

Loading height mm: 338

**Trolley for long goods** 